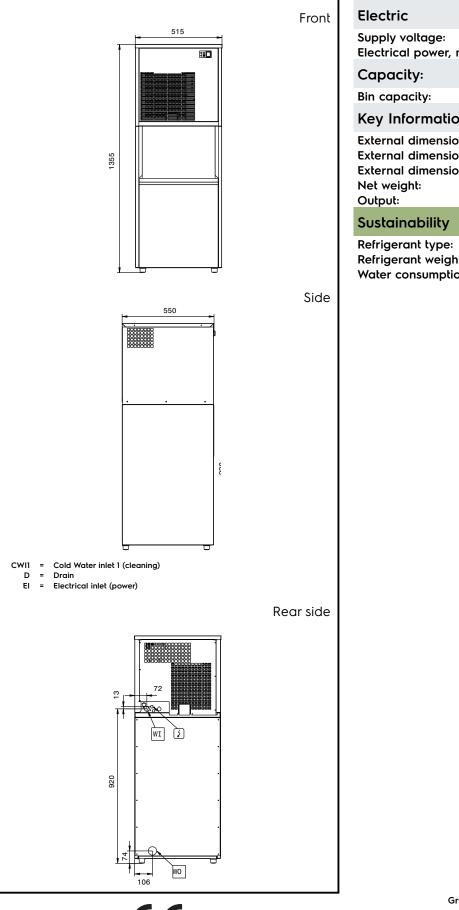

## Ice Makers Granular Ice, 178kg/24h, 64kg bin, water-cooled

220-240 V/1N ph/50 Hz Electrical power, max: 0.65 kW 64 kg Key Information: External dimensions, Width: 515 mm External dimensions, Depth: 550 mm External dimensions, Height: 1460 mm 75 kg 178 kg/day R290 Refrigerant weight: 80 g Water consumption: 49.4 lt/hr