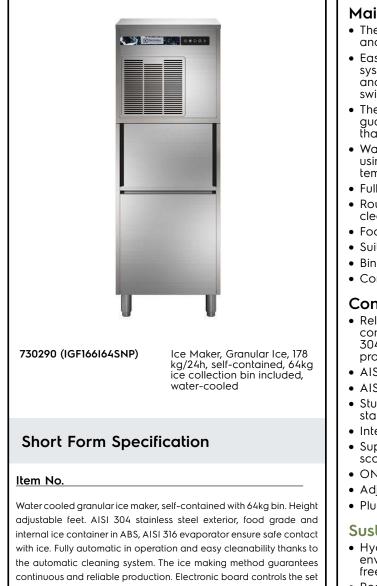

Ice Makers Granular Ice, 178kg/24h, 64kg bin, water-cooled

with Ice. Fully automatic in operation and easy cleanability thanks to the automatic cleaning system. The ice making method guarantees continuous and reliable production. Electronic board controls the set parameters. Bin with internal corner for easy cleaning and it is fully insulated. Supplied with flexible water supply, drain hosed and scoop. Hydrocarbon refrigerant gas R290 for the lowest environmental impact.

#### **Main Features**

- The ice making method guarantees a continuous and reliable production.
- Easy cleanability guaranteed by an automatic system: the cleaning switch activate the circulation and the rinse of water; at the end of the cycle just swithed again to start producing ice.
- The ice-making method (crushing system) guarantees compact, hygienically pure crushed ice that is resistant to melting.
- Water consumption and productivity calculated using 15°C water temperature and 21°C ambient temperature.
- Fully automatic in operation.
- Rounded internal corners of the bin assure ease of cleaning.
- Food grade ABS interior.
- Suitable for gravity drain only.
- Bin included.
- Compliant to CE requirements for safety.

#### Construction

- Reliability guaranteed by the quality of the construction materials used (front, top and sides in 304 AISI stainless steel) and the sophisticated product and process technology involved.
- AISI 304 stainless steel exterior.
- AISI 316 evaporator ensures a safe contact with ice.
- Sturdy door opening system made in AISI 304 stainless steel.
- Internal ice containers in ABS.
- Supplied with flexible water supply, drain hoses and scoop.
- ON-OFF rocker switch.
- Adjustable 105-155mm feet.
- Plug as standard (schuko type).